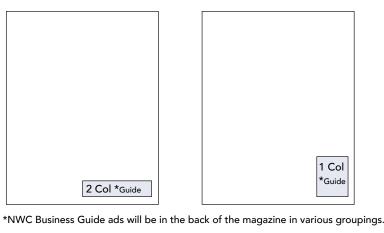

#### Contact us at: advertising@seattlearch.org

**CATHOLIC** 

| SIZE<br>(width x height)                                                | 1 TIME<br>(price per insertion) | 2-3 TIMES (price per insertion) | 4-5 TIMES<br>(price per insertion) | 6 TIMES<br>(price per insertion) |
|-------------------------------------------------------------------------|---------------------------------|---------------------------------|------------------------------------|----------------------------------|
| Full Page 7.125" x 9.375"                                               | \$ 5,000                        | \$ 3,750                        | \$ 2,825                           | \$ 2,125                         |
| Half Page (H) 7.125" x 4.5854" (V) 3.4792" x 9.375"                     | \$ 3,500                        | \$ 2,625                        | \$ 1,975                           | \$ 1,475                         |
| Quarter Page 3.4792" x 4.5854"                                          | \$ 2,250                        | \$ 1,685                        | \$ 1,265                           | \$ 950                           |
| Eighth Page 3.4792" x 2.2285"                                           | \$ 1,700                        | \$ 1,275                        | \$ 955                             | \$ 725                           |
| *NWC Business Guide<br>(1 column) 1.75" x 2.1"<br>(2 column) 3.60" x 1" | \$ 535                          | \$ 435                          | \$ 335                             | \$ 235                           |
| PREMIUM POSITIONS                                                       |                                 |                                 |                                    |                                  |
| Inside Front Cover FP 7.125" x 9.375"                                   | \$ 5,750                        | \$ 4,312                        | \$ 3,249                           | \$ 2,444                         |
| Inside Back Cover FP 7.125" x 9.375"                                    | SOLD                            | SOLD                            | SOLD                               | SOLD                             |
| Back Cover HP 7.125" x 4.5854"                                          | \$ 4,375                        | \$ 3,281                        | \$ 2,469                           | \$ 1,844                         |

#### Full 1/2 V page

2 Col \*Guide