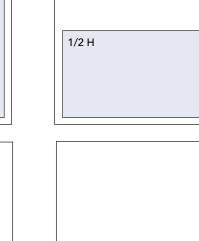

#### Contact us at: advertising@seattlearch.org

**CATHOLIC** 

| SIZE<br>(width x height)                                                | 1 TIME<br>(price per insertion) | 2-3 TIMES (price per insertion) | 4-5 TIMES<br>(price per insertion) | 6 TIMES<br>(price per insertion) |
|-------------------------------------------------------------------------|---------------------------------|---------------------------------|------------------------------------|----------------------------------|
| Full Page 7.125" x 9.375"                                               | \$ 5,000                        | \$ 3,750                        | \$ 2,825                           | \$ 2,125                         |
| Half Page (H) 7.125" x 4.5854" (V) 3.4792" x 9.375"                     | \$ 3,500                        | \$ 2,625                        | \$ 1,975                           | \$ 1,475                         |
| Quarter Page 3.4792" x 4.5854"                                          | \$ 2,250                        | \$ 1,685                        | \$ 1,265                           | \$ 950                           |
| Eighth Page 3.4792" x 2.2285"                                           | \$ 1,700                        | \$ 1,275                        | \$ 955                             | \$ 725                           |
| *NWC Business Guide<br>(1 column) 1.75" x 2.1"<br>(2 column) 3.60" x 1" | \$ 535                          | \$ 435                          | \$ 335                             | \$ 235                           |
| PREMIUM POSITIONS                                                       |                                 |                                 |                                    |                                  |
| Inside Front Cover FP 7.125" x 9.375"                                   | \$ 5,750                        | \$ 4,312                        | \$ 3,249                           | \$ 2,444                         |
| Inside Back Cover FP 7.125" x 9.375"                                    | SOLD                            | SOLD                            | SOLD                               | SOLD                             |
| Back Cover HP 7.125" x 4.5854"                                          | \$ 4,375                        | \$ 3,281                        | \$ 2,469                           | \$ 1,844                         |