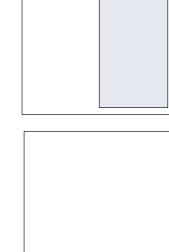

#### Contact us at: advertising@seattlearch.org

**CATHOLIC** 

| SIZE<br>(width x height)                                                | 1 TIME<br>(price per insertion) | 2-3 TIMES (price per insertion) | 4-5 TIMES<br>(price per insertion) | 6 TIMES<br>(price per insertion) |
|-------------------------------------------------------------------------|---------------------------------|---------------------------------|------------------------------------|----------------------------------|
| Full Page 7.125" x 9.375"                                               | \$ 5,000                        | \$ 3,750                        | \$ 2,825                           | \$ 2,125                         |
| Half Page (H) 7.125" x 4.5854" (V) 3.4792" x 9.375"                     | \$ 3,500                        | \$ 2,625                        | \$ 1,975                           | \$ 1,475                         |
| Quarter Page 3.4792" x 4.5854"                                          | \$ 2,250                        | \$ 1,685                        | \$ 1,265                           | \$ 950                           |
| Eighth Page 3.4792" x 2.2285"                                           | \$ 1,700                        | \$ 1,275                        | \$ 955                             | \$ 725                           |
| *NWC Business Guide<br>(1 column) 1.75" x 2.1"<br>(2 column) 3.60" x 1" | \$ 535                          | \$ 435                          | \$ 335                             | \$ 235                           |
| PREMIUM POSITIONS                                                       |                                 |                                 |                                    |                                  |
| Inside Front Cover FP 7.125" x 9.375"                                   | \$ 5,750                        | \$ 4,312                        | \$ 3,249                           | \$ 2,444                         |
| Inside Back Cover FP 7.125" x 9.375"                                    | SOLD                            | SOLD                            | SOLD                               | SOLD                             |
| Back Cover HP 7.125" x 4.5854"                                          | \$ 4,375                        | \$ 3,281                        | \$ 2,469                           | \$ 1,844                         |