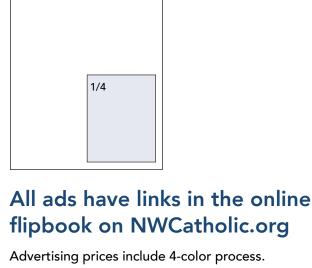

#### Contact us at: advertising@seattlearch.org

**CATHOLIC** 

| SIZE<br>(width x height)                                                | 1 TIME<br>(price per insertion) | 2-3 TIMES (price per insertion) | 4-5 TIMES<br>(price per insertion) | 6 TIMES<br>(price per insertion) |
|-------------------------------------------------------------------------|---------------------------------|---------------------------------|------------------------------------|----------------------------------|
| Full Page 7.125" x 9.375"                                               | \$ 5,000                        | \$ 3,750                        | \$ 2,825                           | \$ 2,125                         |
| Half Page (H) 7.125" x 4.5854" (V) 3.4792" x 9.375"                     | \$ 3,500                        | \$ 2,625                        | \$ 1,975                           | \$ 1,475                         |
| Quarter Page 3.4792" x 4.5854"                                          | \$ 2,250                        | \$ 1,685                        | \$ 1,265                           | \$ 950                           |
| Eighth Page 3.4792" x 2.2285"                                           | \$ 1,700                        | \$ 1,275                        | \$ 955                             | \$ 725                           |
| *NWC Business Guide<br>(1 column) 1.75" x 2.1"<br>(2 column) 3.60" x 1" | \$ 535                          | \$ 435                          | \$ 335                             | \$ 235                           |
| PREMIUM POSITIONS                                                       |                                 |                                 |                                    |                                  |
| Inside Front Cover FP 7.125" x 9.375"                                   | \$ 5,750                        | \$ 4,312                        | \$ 3,249                           | \$ 2,444                         |
| Inside Back Cover FP 7.125" x 9.375"                                    | SOLD                            | SOLD                            | SOLD                               | SOLD                             |
| Back Cover HP 7.125" x 4.5854"                                          | \$ 4,375                        | \$ 3,281                        | \$ 2,469                           | \$ 1,844                         |

#### Advertising prices include 4-color process. We accept high-resolution PDFs (print quality) with

color converted to CMYK and fonts embedded. Ads must be exact size at 100%, 300 dpi. No black builds.